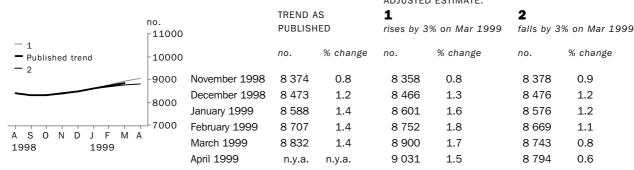

The graphs and tables which follow present the effect of two possible scenarios on the previous trend estimates: that the April seasonally adjusted estimate is higher than the March estimate by 3% for the number of private sector houses approved and 10% for other dwelling units approved; and that the April seasonally adjusted estimate is lower than the March estimate by 3% for the number of private sector houses approved and 10% for other dwelling units approved. These percentages were chosen because they represent the average absolute monthly percentage change for these series over the last ten years.

#### PRIVATE SECTOR HOUSES

# WHAT IF NEXT MONTH'S SEASONALLY ADJUSTED ESTIMATE: