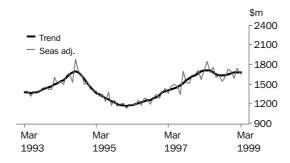

VALUE OF RESIDENTIAL BUILDING

The trend has grown 3.2% over the last six months but it is still 1.8% below the level of a year ago.

VALUE OF NON-RESIDENTIAL BUILDING

The trend has risen 19.4% over the last five months but is still 8.1% below the level of March 1998.