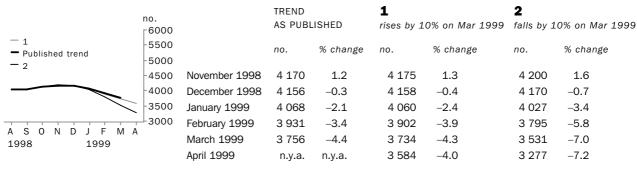

The graphs and tables which follow present the effect of two possible scenarios on the previous trend estimates: that the April seasonally adjusted estimate is higher than the March estimate by 3% for the number of private sector houses approved and 10% for other dwelling units approved; and that the April seasonally adjusted estimate is lower than the March estimate by 3% for the number of private sector houses approved and 10% for other dwelling units approved. These percentages were chosen because they represent the average absolute monthly percentage change for these series over the last ten years.

#### OTHER DWELLINGS

# WHAT IF NEXT MONTH'S SEASONALLY ADJUSTED ESTIMATE:

|                                         | HOUSES            | 5                                       | OTHER DWI         | ELLINGS                 | TOTAL DWELLING U      |                  | UNITS         |
|-----------------------------------------|-------------------|-----------------------------------------|-------------------|-------------------------|-----------------------|------------------|---------------|
|                                         | Private<br>sector | Total                                   | Private<br>sector | Total                   | Private<br>sector     | Public<br>sector | Total         |
| Month                                   | no.               | no.                                     | no.               | no.                     | no.                   | no.              | no.           |
| • • • • • • • • • • • •                 | • • • • • • • •   | • • • • • • • • • •                     | ODICINAL          | • • • • • • • • • • • • | • • • • • • • • • •   | • • • • • •      | • • • • • •   |
| 1998                                    |                   |                                         | ORIGINAL          |                         |                       |                  |               |
| January                                 | 7 277             | 7 414                                   | 3 556             | 3 727                   | 10 833                | 308              | 11 141        |
| February                                | 8 009             | 8 169                                   | 3 161             | 3 398                   | 11 170                | 397              | 11 567        |
| March                                   | 9 559             | 9 754                                   | 3 759             | 4 099                   | 13 318                | 535              | 13 853        |
| April                                   | 8 913             | 9 073                                   | 4 512             | 4 926                   | 13 425                | 574              | 13 999        |
| May                                     | 9 329             | 9 602                                   | 3 892             | 4 266                   | 13 221                | 647              | 13 868        |
| June                                    | 9 363             | 10 017                                  | 4 229             | 4 532                   | 13 592                | 957              | 14 549        |
| July                                    | 9 038             | 9 486                                   | 4 706             | 4 890                   | 13 744                | 632              | 14 376        |
| August                                  | 8 509             | 8 657                                   | 3 596             | 3 773                   | 12 105                | 325              | 12 430        |
| September                               | 9 038             | 9 264                                   | 3 618             | 3 751                   | 12 656                | 359              | 13 015        |
| October                                 | 8 619             | 8 805                                   | 3 298             | 3 523                   | 11 917                | 411              | 12 328        |
| November                                | 8 474             | 8 704                                   | 4 465             | 4 684                   | 12 939                | 449              | 13 388        |
| December                                | 7 899             | 8 020                                   | 4 193             | 4 445                   | 12 092                | 373              | 12 465        |
| 1999                                    |                   |                                         |                   |                         |                       |                  |               |
| January                                 | 6 450             | 6 649                                   | 3 001             | 3 219                   | 9 451                 | 417              | 9 868         |
| February                                | 8 136             | 8 256                                   | 3 571             | 3 774                   | 11 707                | 323              | 12 030        |
| March                                   | 9 506             | 9 716                                   | 2 993             | 3 283                   | 12 499                | 500              | 12 999        |
|                                         |                   |                                         |                   |                         |                       |                  | 12 000        |
| • • • • • • • • • • • • • • • • • • • • | • • • • • • • • • |                                         | SEASONALLY AD.    |                         |                       | • • • • • • •    | • • • • • • • |
| 1998                                    |                   |                                         | OLMOON MEET MD.   | 700125                  |                       |                  |               |
| January                                 | 9 013             | 9 170                                   | 4 022             | 4 183                   | 13 035                | 319              | 13 354        |
| February                                | 9 005             | 9 170                                   | 3 270             | 3 519                   | 12 275                | 414              | 12 689        |
| March                                   | 9 153             | 9 332                                   | 3 891             | 4 221                   | 13 044                | 509              | 13 553        |
| April                                   | 9 345             | 9 468                                   | 4 473             | 4 832                   | 13 818                | 482              | 14 300        |
| May                                     | 8 969             | 9 247                                   | 3 643             | 3 925                   | 12 612                | 560              | 13 172        |
| June                                    | 8 944             | 9 459                                   | 4 559             | 4 748                   | 13 504                | 703              | 14 207        |
| July                                    | 8 405             | 8 880                                   | 4 157             | 4 369                   | 12 562                | 687              | 13 249        |
| August                                  | 8 200             | 8 371                                   | 3 245             | 3 430                   | 11 446                | 355              | 11 800        |
| September                               | 8 199             | 8 424                                   | 3 539             | 3 809                   | 11 738                | 495              | 12 233        |
| October                                 | 8 323             | 8 557                                   | 3 664             | 3 929                   | 11 987                | 499              | 12 486        |
| November                                | 8 202             | 8 452                                   | 4 057             | 4 319                   | 12 258                | 512              | 12 770        |
| December                                | 8 469             | 8 594                                   | 4 444             | 4 731                   | 12 914                | 411              | 13 325        |
| 1999                                    | 8 403             | 0 334                                   | 4 444             | 4 731                   | 12 914                | 411              | 13 323        |
| January                                 | 8 334             | 8 582                                   | 3 744             | 3 945                   | 12 078                | 449              | 12 527        |
| February                                | 9 157             | 9 280                                   | 3 677             | 3 891                   | 12 833                | 338              | 13 171        |
| March                                   | 9 137<br>8 808    | 9 280<br>8 979                          | 2 994             | 3 311                   | 11 803                | 487              | 12 289        |
| Water                                   | 8 808             | 8919                                    | 2 994             | 3 311                   | 11 803                | 401              | 12 209        |
| • • • • • • • • • • • • •               | • • • • • • • •   | • • • • • • • • • • • • • • • • • • • • | TREND ESTIMA      |                         | • • • • • • • • • • • | • • • • • •      | • • • • • •   |
| 1998                                    |                   |                                         | TIVEIND ESTIMA    | NILO                    |                       |                  |               |
| January                                 | 8 991             | 9 145                                   | 3 888             | 4 153                   | 12 879                | 418              | 13 297        |
| February                                | 9 107             | 9 270                                   | 3 906             | 4 184                   | 13 013                | 440              | 13 453        |
| March                                   | 9 135             | 9 332                                   | 3 942             | 4 229                   | 13 077                | 484              | 13 561        |
| April                                   | 9 055             | 9 305                                   | 3 975             | 4 259                   | 13 030                | 534              | 13 564        |
| May                                     | 8 903             | 9 205                                   | 3 990             | 4 256                   | 12 893                | 568              | 13 461        |
| June                                    | 8 714             | 9 052                                   | 3 954             | 4 200                   | 12 668                | 583              | 13 252        |
| July                                    | 8 536             | 8 878                                   | 3 879             | 4 110                   | 12 415                | 573              | 12 988        |
| August                                  | 8 387             | 8 705                                   | 3 815             | 4 041                   | 12 202                | 545              | 12 746        |
| September                               | 8 302             | 8 578                                   | 3 815             | 4 041                   | 12 117                | 509              | 12 627        |
| October                                 | 8 306             | 8 537                                   | 3 874             | 4 119                   | 12 117                | 477              | 12 656        |
| November                                | 8 374             | 8 576                                   | 3 916             | 4 119                   | 12 179                | 455              | 12 745        |
| December                                | 8 374<br>8 473    | 8 576<br>8 662                          |                   | 4 170<br>4 156          | 12 375                | 455<br>444       | 12 745        |
| <b>1999</b>                             | 0413              | 0 002                                   | 3 902             | 4 130                   | 12 3/3                | 444              | 15 918        |
| January                                 | 8 588             | 8 769                                   | 3 814             | 4 068                   | 12 403                | 434              | 12 837        |
| February                                | 8 588<br>8 707    | 8 880                                   | 3 814<br>3 676    | 4 068<br>3 931          | 12 383                | 434<br>428       | 12 837        |
| March                                   |                   |                                         |                   |                         |                       |                  |               |
| iviaitali                               | 8 832             | 8 991                                   | 3 501             | 3 756                   | 12 333                | 415              | 12 747        |