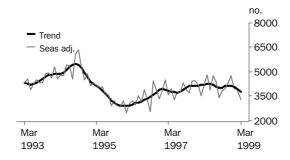

OTHER DWELLINGS

The trend has fallen 9.9% over the last four months and is 11.2% below the level of March 1998. This is a volatile series with an average monthly movement of 11%.