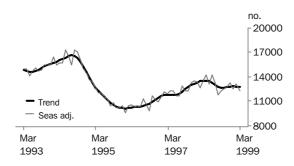

TOTAL DWELLING UNITS

The trend has been relatively static over the last six months with an increase of just 1.0% and is 6.0% below the level of a year ago.

PRIVATE SECTOR HOUSES

The trend has increased by 6.4% over the last six months but is still 3.3% below the level of March 1998.