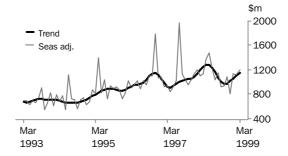

VALUE OF RESIDENTIAL BUILDING

The trend has grown 3.2% over the last six months but it is still 1.8% below the level of a year ago.

VALUE OF NON-RESIDENTIAL BUILDING

The trend has risen 19.4% over the last five months but is still 8.1% below the level of March 1998.