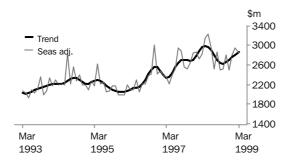

# SIGNIFICANT REVISIONS THIS MONTH

There are no significant revisions this month.

W. McLennan Australian Statistician VALUE OF TOTAL BUILDING

The trend continued to show strong growth with an increase of 9.7% over the last five months.

VALUE OF RESIDENTIAL BUILDING

The trend has grown 3.2% over the last six months but it is still 1.8% below the level of a year ago.

VALUE OF NON-RESIDENTIAL BUILDING

The trend has risen 19.4% over the last five months but is still 8.1% below the level of March 1998.