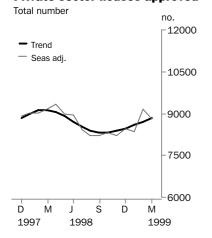

#### **Private sector houses approved**

 For further information about these and related statistics, contact Richard Mason on Adelaide 08 8237 7663, or any ABS office shown on the back cover of this publication.

#### TREND ESTIMATES

- Growth in the trend of private sector houses continued in March with an increase of 1.4% in the month and 6.4% over the last six months.
- The trend for other dwelling units is now showing a fall of 9.9% over the last four months.
- The trend for total dwelling units is now showing a fall of 0.7% over the last two months compared to the "moderate growth" reported last month. This series has been heavily influenced by the substantial fall in other dwelling units and to a lesser extent by some under-reporting in Queensland (see DATA NOTES next page).

TOTAL DWELLING UNITS

The trend has been relatively static over the last six months with an increase of just 1.0% and is 6.0% below the level of a year ago.

PRIVATE SECTOR HOUSES

The trend has increased by 6.4% over the last six months but is still 3.3% below the level of March 1998.