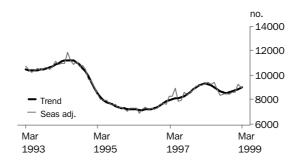

TOTAL DWELLING UNITS

The trend has been relatively static over the last six months with an increase of just 1.0% and is 6.0% below the level of a year ago.

PRIVATE SECTOR HOUSES

The trend has increased by 6.4% over the last six months but is still 3.3% below the level of March 1998.

OTHER DWELLINGS

The trend has fallen 9.9% over the last four months and is 11.2% below the level of March 1998. This is a volatile series with an average monthly movement of 11%.