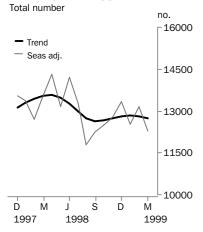

#### **Dwelling units approved**

TOTAL DWELLING UNITS

The trend has been relatively static over the last six months with an increase of just 1.0% and is 6.0% below the level of a year ago.

PRIVATE SECTOR HOUSES

The trend has increased by 6.4% over the last six months but is still 3.3% below the level of March 1998.

OTHER DWELLINGS

The trend has fallen 9.9% over the last four months and is 11.2% below the level of March 1998. This is a volatile series with an average monthly movement of 11%.